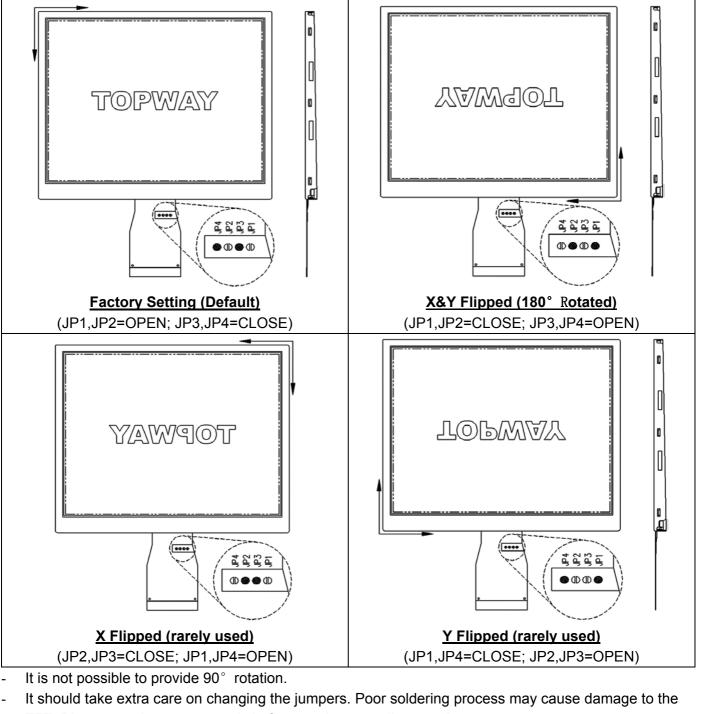

## **Background**

By default, LMT057D series TFT display scanning direction was fixed in the production process.

In some cases, user's application may want to change its orientation. This document is going to show the possible orientation, by adjusting the jumpers on the FPC.

## **Outline and Direction Setting**

The following display content based on the same driving signal, which could provide a "normal" display with factory default Setting.

TFT. Disconnect the power supply before any jumper adjustment!