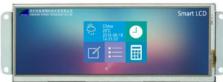

#### Smart LCD

## RS-232C / RS-485 interface [Smart LCD Module]

TOPWAY Smart LCD Module designed for industrial application. It could easily pre-store images from PC and realize fast UI response with only a few steps. Smart LCD takes over main board MCU workload and reduces the main system complexity as well as cost.