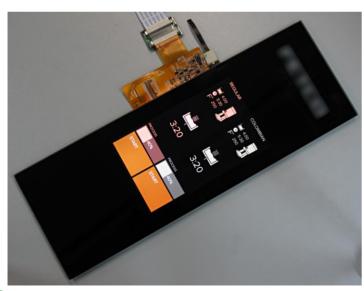

C board for field application. TOPWAY VGA / HDMI TFT product are designed for this kind of high performance system.





#### Smart LCD

## RS-232C / RS-485 interface [Smart LCD Module]

TOPWAY Smart LCD Module designed for industrial application. It could easily pre-store images from PC and realize fast UI response with only a few steps. Smart LCD takes over main board MCU workload and reduces the main system complexity as well as cost.



TOPWAY TECHNOLOGY CO., LTD



#### **TFT Solutions**





# Our key to open the door of the world

- Solid Experience
- Stable Quality
- Good Service
- Innovative Design
- Professional team
- Strategic Partner









Commercial Coffee Machine for hotel catering and coffee shop

- Upgrade to TFT
- Touch feature
- Reliable performance
- 24x7 operation









#### Small Size TFT

# Small Size TFT MCU interface(8/16bit) 16/24bit color













#### **Strong Cover Glass for CTP**





#### Bar type TFT

Bar type TFT
6.8" 21:9 1366x480
9.2" 36:9 1920x480







#### **Display with bezel**



# SBC with TFT for Linux / Android Applications

- Touch feature
- Weather Proof Casing
- Higher level of programming support