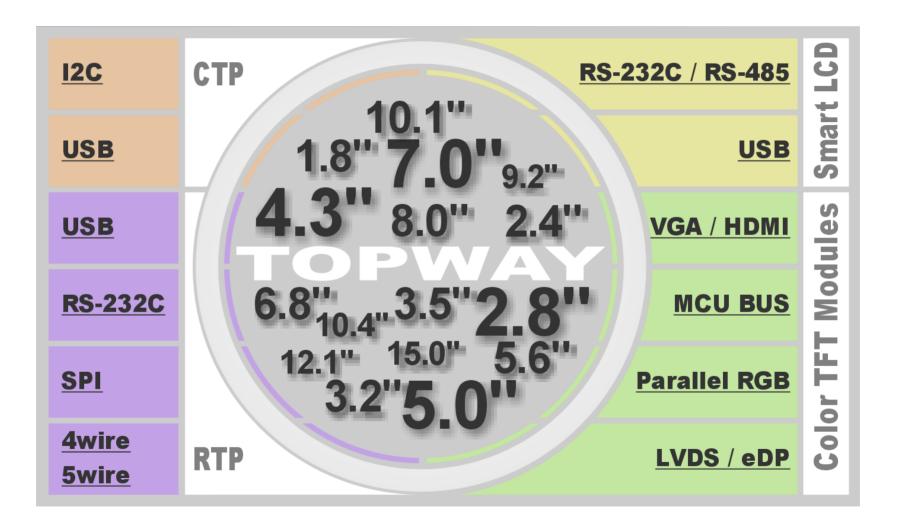

# ColorTFT LCD ModuleSmart LCD

# Mono

Full Graphics LCD Module
Chinese Fonts LCD Module
Characters LCD Module

# Parallel RGB interface (SYCN / TTL)

Nowadays, most of the middle range or above MCUs are embedded with TFT controller. For application structure that MCU is closed to TFT display, TOPWAY Parallel RGB interface TFT is a good choice. It could provide the best cost effective solution. And fulfill Industrial application need.

## Parallel MCU interface

For small system without embedded TFT controller, it may interface with TOPWAY 8/16bit MCU interface product.

# LVDS / EDP interface

In some of the cases, industrial control main board may locate away from the TFT display. TOPWAY LVDS / EDP TFT product could easily link this kind of application and provide reliable display for the system.

# VGA / HDMI interface

More and more system using industrial PC board for field application. TOPWAY VGA / HDMI TFT product are designed for this kind of high performance system.

#### Smart LCD

## RS-232C / RS-485 interface [Smart LCD Module]

TOPWAY Smart LCD Module designed for industrial application. It could easily pre-store images from PC and realize fast UI response with only a few steps. Smart LCD takes over main board MCU workload and reduces the main system complexity as well as cost.