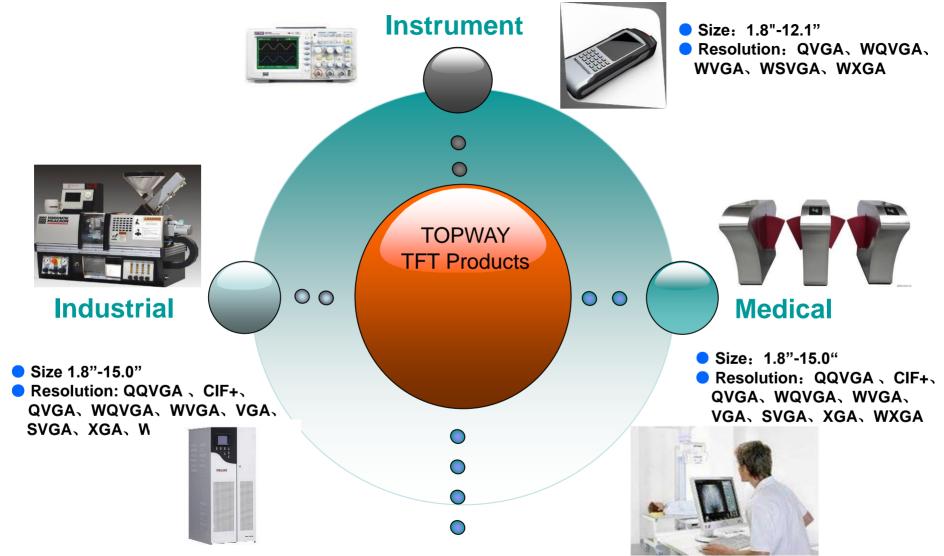

(South Beijing) Production Center Land size: 33300m<sup>2</sup> (50亩)







#### TOPWAY

#### **Our VISION**

- We specialize in design and manufacturing of industrial LCD module
- We aim to become a world leading LCD module solution provider

# **Our MISSION**

- We make our customers happy and satisfy
- We provide <u>Stable Quality</u>, <u>Stable Delivery</u> and <u>Stable Performance</u>

# Our RESPONSIBILITY

- We design reliable and easy-to-use LCD module with cost effective display solution
- We produce RoHS compliant LCD module that limit our environmental foot print

## Our TEAM

 Our founding members are teams of professional engineers whose careers have long been associated with LCD industry



STABL

#### **Brief History**







#### Target Market





#### **Target Market**





- We are working with famous multinational clients
- We are growing together with our domestic customers







# TOSHIBA







- Our business is expanding fast with our strategic partner's full support
- We are using superior components to guarantee our stable quality and advanced design













# ColorTFT LCD ModuleSmart LCD









# Mono

Full Graphics LCD Module
Chinese Fonts LCD Module
Characters LCD Module







# Parallel RGB interface (SYCN / TTL)

Nowadays, most of the middle range or above MCUs are embedded with TFT controller. For application structure that MCU is closed to TFT display, TOPWAY Parallel RGB interface TFT is a good choice. It could provide the best cost effective solution. And fulfill Industrial application need.



## Parallel MCU interface

For smal