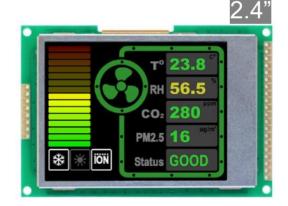

high performance system.





#### Smart LCD

## RS-232C / RS-485 interface [Smart LCD Module]

TOPWAY Smart LCD Module designed for industrial application. It could easily pre-store images from PC and realize fast UI response with only a few steps. Smart LCD takes over main board MCU workload and reduces the main system complexity as well as cost.



TOPWAY TECHNOLOGY CO., LTD



#### **TFT Solutions**





# Our key to open the door of the world

- Solid Experience
- Stable Quality
- Good Service
- Innovative Design
- Professional team
- Strategic Partner









Commercial Coffee Machine for hotel catering and coffee shop

- Upgrade to TFT
- Touch feature
- Reliable performance
- 24x7 operation









#### Small Size TFT

# Small Size TFT MCU interface(8/16bit) 16/24bit color













#### **Strong Cover Glass for CTP**





#### Bar type TFT

Bar type TFT
6.8" 21:9 1366x480
9.2" 36:9 1920x480







#### **Display with bezel**



# SBC with TFT for Linux / Android Applications

- Touch feature
- Weather Proof Casing
- Higher level of programming support