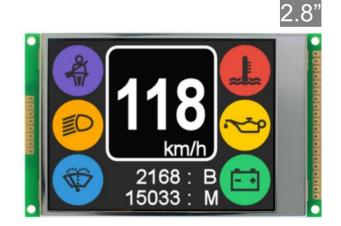

gh performance system.





#### Smart LCD

## RS-232C / RS-485 interface [Smart LCD Module]

TOPWAY Smart LCD Module designed for industrial application. It could easily pre-store images from PC and realize fast UI response with only a few steps. Smart LCD takes over main board MCU workload and reduces the main system complexity as well as cost.



TOPWAY TECHNOLOGY CO., LTD



#### **TFT Solutions**





# Our key to open the door of the world

- Solid Experience
- Stable Quality
- Good Service
- Innovative Design
- Professional team
- Strategic Partner









Commercial Coffee Machine for hotel catering and coffee shop

- Upgrade to TFT
- Touch feature
- Reliable performance
- 24x7 operation









#### Small Size TFT

# Small Size TFT MCU interface(8/16bit) 16/24bit color













#### **Strong Cover Glass for CTP**





#### Bar type TFT

Bar type TFT
6.8" 21:9 1366x480
9.2" 36:9 1920x480







#### **Display with bezel**



# SBC with TFT for Linux / Android Applications

- Touch feature
- Weather Proof Casing
- Higher level of programming support