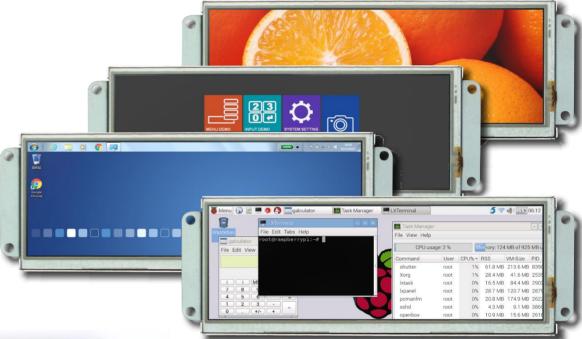

# SBC with TFT for Linux / Android Applications

- Touch feature
- Weather Proof Casing
- Higher level of programming support