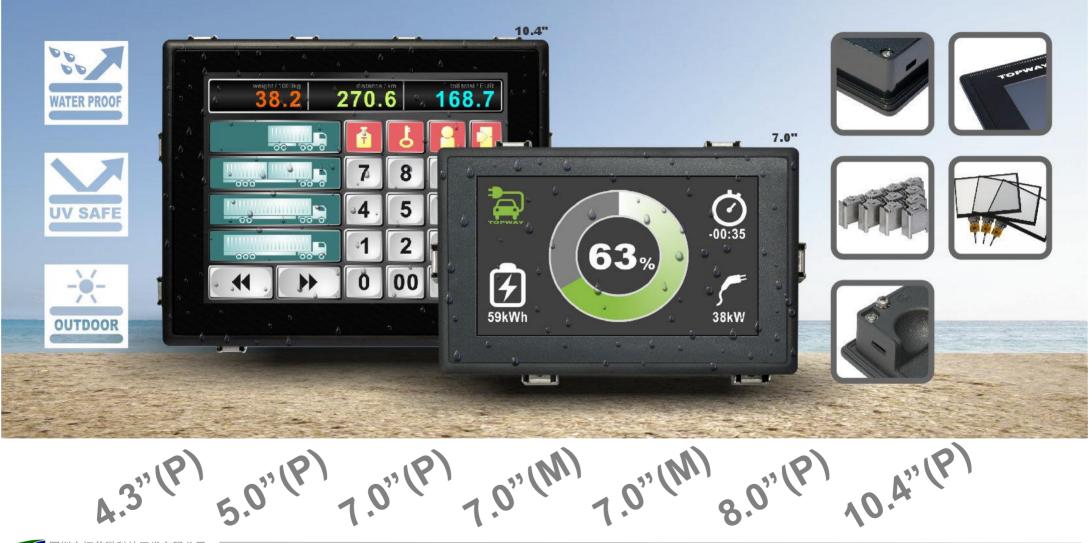

# SBC with TFT for Linux / Android Applications

- Touch feature
- Weather Proof Casing
- Higher level of programming support