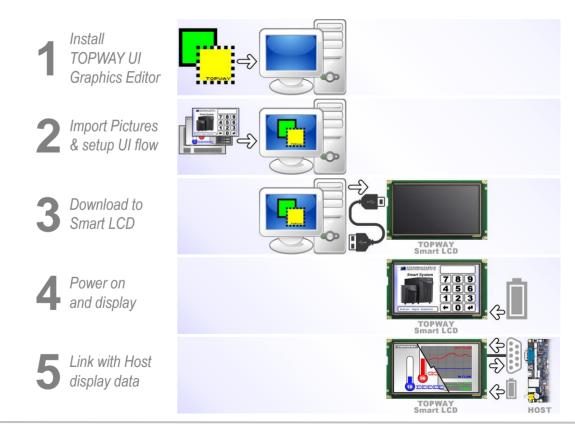

## RS-232C / RS-485 interface [Smart LCD Module]

TOPWAY Smart LCD Module designed for industrial application. It could easily pre-store images from PC and realize fast UI response with only a few steps. Smart LCD takes over main board MCU workload and reduces the main system complexity as well as cost.