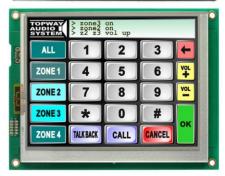

#### Smart LCD

## RS-232C / RS-485 interface [Smart LCD Module]

TOPWAY Smart LCD Module designed for industrial application. It could easily pre-store images from PC and realize fast UI response with only a few steps. Smart LCD takes over main board MCU workload and reduces the main system complexity as well as cost.