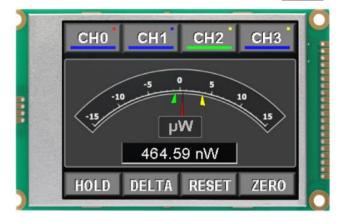

#### Smart LCD

## RS-232C / RS-485 interface [Smart LCD Module]

TOPWAY Smart LCD Module designed for industrial application. It could easily pre-store images from PC and realize fast UI response with only a few steps. Smart LCD takes over main board MCU workload and reduces the main system complexity as well as cost.