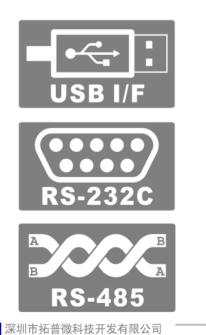

## RS-232C / RS-485 interface [Smart LCD Module]

TOPWAY Smart LCD Module designed for industrial application. It could easily pre-store images from PC and realize fast UI response with only a few steps. Smart LCD takes over main board MCU workload and reduces the main system complexity as well as cost.